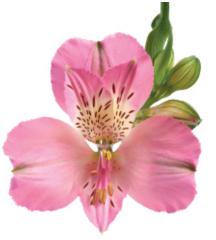

### **REBECCA**™ STABEC

Main colour: Pink I Bicolor

Productivity: High
Stem quality: Moderate
Height: Moderate

Heat tolerance: No cooling required

Flower size: XXL

ALMV resistance: High resistance