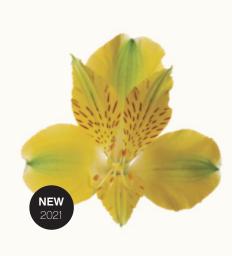

### **LEMON**™ ZALSAMON

Main colour: Yellow
Productivity: Excellent
Stem quality: Moderate

Height: Short
Heat tolerance: No cooling required

Flower size:

ALMV resistance: High resistance

### **LIMELIGHT**™ ZALSALIGHT

Main colour: Yellow
Productivity: Moderate
Stem quality: Good
Height: Tall

Heat tolerance: Cooling recommended

Flower size: N

ALMV resistance: Intermediate resistance

### **SENNA**™ ZALSASENAN

Main colour: Yellow
Productivity: Excellent
Stem quality: Moderate
Height: Tall

Heat tolerance: No cooling required

Flower size: M

ALMV resistance: High resistance

### **SOLANGE**™ ZALSASOL

Main colour: Yellow
Productivity: Moderate
Stem quality: Good

Height: Moderate

Heat tolerance: No cooling required

Flower size: M