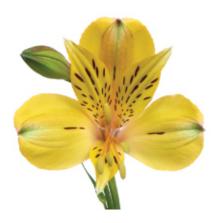

### **LEMON**™ ZALSAMON

Main colour: Yellow
Productivity: Excellent
Stem quality: Moderate

Height: Short
Heat tolerance: No cooling required

Flower size:

ALMV resistance: High resistance

### **LIMELIGHT**™ ZALSALIGHT

Main colour: Yellow
Productivity: Moderate
Stem quality: Good
Height: Tall

Heat tolerance: Cooling recommended

Flower size: N

ALMV resistance: Intermediate resistance

### **SENNA**™ ZALSASENAN

Main colour: Yellow
Productivity: Excellent
Stem quality: Moderate
Height: Tall

Heat tolerance: No cooling required

Flower size: M

ALMV resistance: High resistance

### **SOLANGE**™ ZALSASOL

Main colour: Yellow
Productivity: Moderate
Stem quality: Good

Height: Moderate

Heat tolerance: No cooling required

Flower size: M