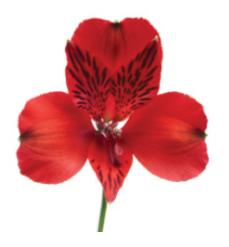

### RED DELIGHT™ ZALSAREDI

Main colour: Red

Productivity: Moderate

Stem quality: Good Height: Short

Heat tolerance: Cooling recommended

Flower size: M

ALMV resistance: Susceptible