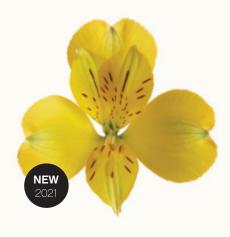

### **LEMON**™ ZALSAMON

Main colour: Yellow
Productivity: Excellent
Stem quality: Moderate

Height: Short
Heat tolerance: No cooling required

Flower size:

ALMV resistance: High resistance