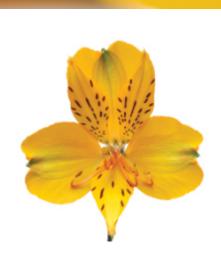

### **LEMON**™ ZALSAMON

Main colour: Yellow
Productivity: Excellent
Stem quality: Moderate

Height: Short
Heat tolerance: No cooling required

Flower size:

ALMV resistance: High resistance

### **LIMELIGHT**™ ZALSALIGHT

Main colour: Yellow
Productivity: Moderate
Stem quality: Good
Height: Tall

Heat tolerance: Cooling recommended

Flower size: N

ALMV resistance: Intermediate resistance

### **SENNA**™ ZALSASENAN

Main colour: Yellow
Productivity: Excellent
Stem quality: Moderate
Height: Tall

Heat tolerance: No cooling required

Flower size: M

ALMV resistance: High resistance

### **SOLANGE**™ ZALSASOL

Main colour: Yellow
Productivity: Moderate
Stem quality: Good

Height: Moderate

Heat tolerance: No cooling required

Flower size: M