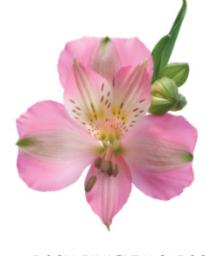

### POSH PINK™ ZALSAPOSH

Main colour: Pink

Productivity: Moderate
Stem quality: Moderate

Height: Short

Heat tolerance: Cooling necessary

Flower size: XL

ALMV resistance: Susceptible

## TOURMALINE™ ZALSATOUR

Main colour: Pink

Productivity: Moderate

Stem quality: Good

Height: Tall

Heat tolerance: No cooling required

Flower size:

ALMV resistance: High resistance