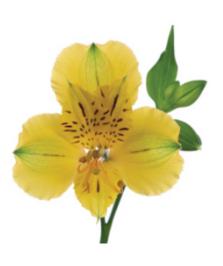

### **SENNA**™ ZALSASENAN

Main colour: Yellow
Productivity: Excellent
Stem quality: Moderate
Height: Tall

Heat tolerance: No cooling required

Flower size: M

ALMV resistance: High resistance