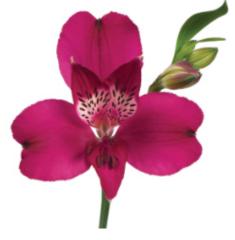

### VELVET QUEEN™ ™ ZALSAVELVET

Main colour: Red | Purple

Productivity: High
Stem quality: Moderate

Height: Tall

Heat tolerance: Cooling necessary

Flower size: V

ALMV resistance: Susceptible