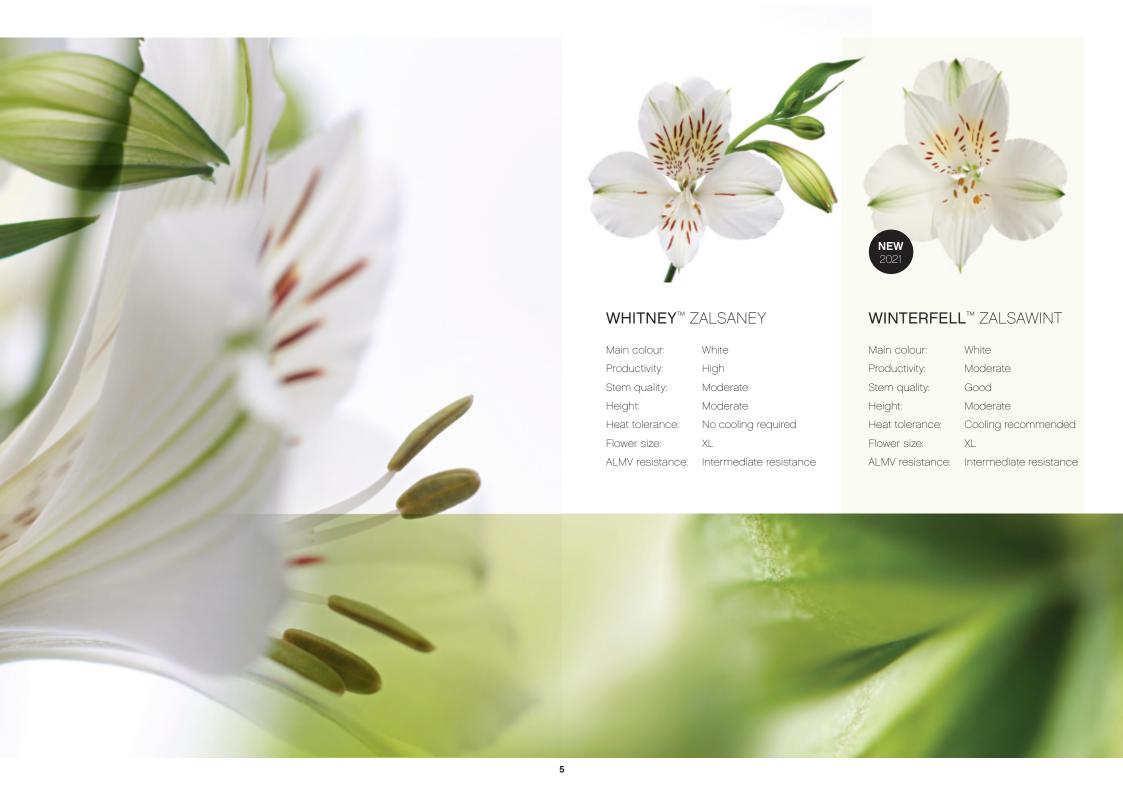

# driven by passion

| Variety name                    | Main colour  | Productivity | Stem quality | Height   | Heat tolerance      | Flower size | ALMV resistance         | Page |
|---------------------------------|--------------|--------------|--------------|----------|---------------------|-------------|-------------------------|------|
| Aaron™ Zanalsron                | Purple       | Moderate     | Good         | Short    | Cooling necessary   | XL          | Intermediate resistance | 10   |
| Amatista™ Zalsatista            | Purple       | Moderate     | Good         | Moderate | Cooling necessary   | XL          | Susceptible             | 11   |
| Amethyst (exclusively in Japan) | Purple       | Moderate     | Moderate     | Moderate | Cooling necessary   | L           | Intermediate resistance | 10   |
| Avalange™ Zalsalan              | White        | High         | Moderate     | Moderate | No cooling required | XL          | High resistance         | 4    |
| Cute™ Zalsacute                 | Light Pink   | Excellent    | Moderate     | Moderate | No cooling required | L           | High resistance         | 6    |
| Dancing Queen™ Zalsance         | Orange       | Moderate     | Moderate     | Short    | Cooling recommended | XL          | High resistance         | 9    |
| <b>Helena™</b> Zanalshelen      | Purple       | Moderate     | Good         | Tall     | No cooling required | L           | High resistance         | 11   |
| Ice Cream™ Zalice               | White        | Moderate     | Moderate     | Moderate | Cooling recommended | M           | High resistance         | 4    |
| Intenz Pink™ Zalsatenz          | Hot Pink     | Moderate     | Moderate     | Tall     | No cooling required | XL          | High resistance         | 7    |
| Lemon™ Zalsamon                 | Yellow       | Excellent    | Moderate     | Short    | No cooling required | М           | High resistance         | 8    |
| <b>Limelight™</b> Zalsalight    | Yellow       | Moderate     | Good         | Tall     | Cooling recommended | M           | Intermediate resistance | 8    |
| Mistral™ Zalsatra               | White        | High         | Good         | Moderate | No cooling required | XL          | High resistance         | 4    |
| Nadya™ Zalsanao                 | Red          | Moderate     | Moderate     | Moderate | Cooling necessary   | M           | Intermediate resistance | 12   |
| Natalya™ Zalsatal               | Red          | Moderate     | Moderate     | Moderate | Cooling recommended | М           | High resistance         | 12   |
| Orange Queen™ Staqueen          | Orange       | Moderate     | Moderate     | Moderate | Cooling recommended | XL          | High resistance         | 9    |
| Posh Pink™ Zalsaposh            | Pink         | Moderate     | Moderate     | Short    | Cooling necessary   | XL          | Susceptible             | 6    |
| Purple Earth™ Zalsarth          | Magenta      | High         | Good         | Moderate | Cooling necessary   | L           | Susceptible             | 11   |
| Rebecca™ Stabec                 | Pink-Bicolor | High         | Moderate     | Moderate | No cooling required | XXL         | High resistance         | 6    |
| Red Delight™ Zalsaredi          | Red          | Moderate     | Good         | Short    | Cooling recommended | M           | Susceptible             | 12   |
| Red Queen ™ Zalsareque          | Red          | Moderate     | Good         | Moderate | Cooling necessary   | М           | Susceptible             | 13   |
| <b>Robin™</b> Zalsarobi         | Red          | High         | Good         | Short    | Cooling necessary   | XL          | Susceptible             | 13   |
| Senna™ Zalsasenan               | Yellow       | Excellent    | Moderate     | Tall     | No cooling required | М           | High resistance         | 8    |
| Simba™ Zalsasimb                | Yellow       | Moderate     | Good         | Tall     | Cooling required    | М           | Susceptible             | 9    |
| Snowtime™ Zalsasno              | White        | High         | Moderate     | Moderate | Cooling necessary   | L           | High resistance         | 4    |
| Solange™ Zalsasol               | Yellow       | Moderate     | Good         | Moderate | No cooling required | М           | High resistance         | 8    |
| Sunny Lady™ Zalsasula           | Yellow       | Moderate     | Moderate     | Moderate | Cooling necessary   | L           | Susceptible             | 9    |
| <b>Sylvan™</b> Zalsasyl         | Bicolor      | High         | Moderate     | Moderate | No cooling required | L           | Intermediate resistance | 6    |
| Tourmaline™ Zalsatour           | Pink         | Moderate     | Good         | Tall     | No cooling required | М           | High resistance         | 7    |
| Velvet Queen™ Zalsavelvet       | Red-Purple   | High         | Moderate     | Tall     | Cooling necessary   | М           | Susceptible             | 11   |
| Whitney™ Zalsaney               | White        | High         | Moderate     | Moderate | No cooling required | XL          | Intermediate resistance | 5    |
| Winterfell ™ Zalsawint          | White        | Moderate     | Good         | Moderate | Cooling recommended | XL          | Intermediate resistance | 5    |