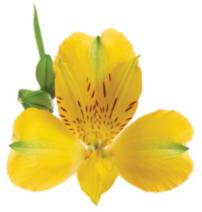

### **LEMON**™ ZALSAMON

Main colour: Yellow
Productivity: Excellent
Stem quality: Moderate

Height: Short
Heat tolerance: No cooling required

Flower size:

ALMV resistance: High resistance

### **LIMELIGHT**™ ZALSALIGHT

Main colour: Yellow
Productivity: Moderate
Stem quality: Good
Height: Tall

Heat tolerance: Cooling recommended

Flower size: N

ALMV resistance: Intermediate resistance

### **SENNA**™ ZALSASENAN

Main colour: Yellow
Productivity: Excellent
Stem quality: Moderate
Height: Tall

Heat tolerance: No cooling required

Flower size: M

ALMV resistance: High resistance

### **SOLANGE**™ ZALSASOL

Main colour: Yellow
Productivity: Moderate
Stem quality: Good

Height: Moderate

Heat tolerance: No cooling required

Flower size: M