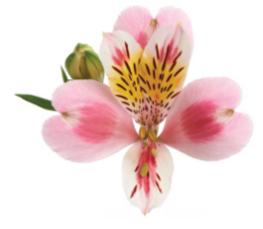

### **REBECCA**™ STABEC

Main colour: Pink I Bicolor

Productivity: High
Stem quality: Moderate
Height: Moderate

Heat tolerance: No cooling required

Flower size: XXL

ALMV resistance: High resistance

### POSH PINK™ ZALSAPOSH

Main colour: Pink

Productivity: Moderate
Stem quality: Moderate

Height: Short

Heat tolerance: Cooling necessary

Flower size: XL

ALMV resistance: Susceptible