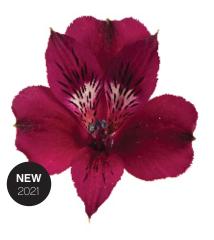

# PURPLE EARTH™ ZALSARTH

Main colour: Magenta
Productivity: High
Stem quality: Good
Height: Moderate

Heat tolerance: Cooling necessary

Flower size:

ALMV resistance: Susceptible