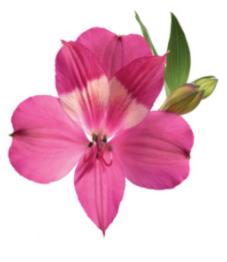

# PURPLE EARTH™ ZALSARTH

Main colour: Magenta
Productivity: High
Stem quality: Good
Height: Moderate

Heat tolerance: Cooling necessary

Flower size:

ALMV resistance: Susceptible