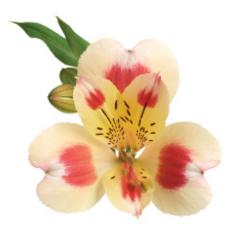

### **AVALANGE**™ ZALSALAN

Main colour: White
Productivity: High
Stem quality: Moderate
Height: Moderate

Heat tolerance: No cooling required

Flower size: XL

ALMV resistance: High resistance

### MISTRAL™ ZALSATRA

Main colour: White
Productivity: High
Stem quality: Good
Height: Moderate

Heat tolerance: No cooling required

Flower size: XL

ALMV resistance: High resistance