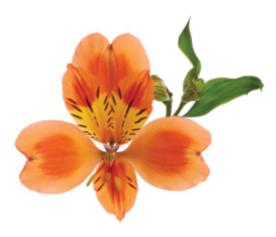

### **DANCING QUEEN**™ ZALSANCE

Orange Main colour: Productivity: Moderate Stem quality: Moderate Height: Short

Cooling recommended Heat tolerance:

Flower size: XL

ALMV resistance: High resistance

### **ORANGE QUEEN**™ STAQUEEN

Orange Main colour: Productivity: Moderate Stem quality: Moderate Height: Moderate

Heat tolerance: Cooling recommended

Flower size: XL