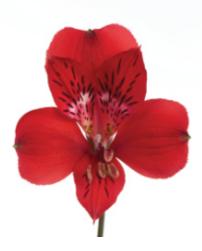

### **ROBIN**™ ZALSAROBI

Main colour: Red
Productivity: High
Stem quality: Good
Height: Short

Heat tolerance: Cooling necessary

Flower size: XL

ALMV resistance: Susceptible