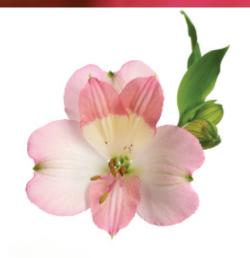

## TOURMALINE™ ZALSATOUR

Main colour: Pink

Productivity: Moderate

Stem quality: Good

Height: Tall

Heat tolerance: No cooling required

Flower size:

ALMV resistance: High resistance