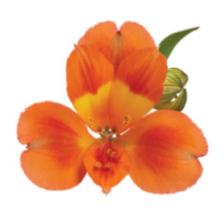

### **DANCING QUEEN**™ ZALSANCE

Orange Main colour: Productivity: Moderate Stem quality: Moderate Height: Short

Cooling recommended Heat tolerance:

Flower size: XL

ALMV resistance: High resistance

### **ORANGE QUEEN**™ STAQUEEN

Orange Main colour: Productivity: Moderate Stem quality: Moderate Height: Moderate

Heat tolerance: Cooling recommended

Flower size: XL